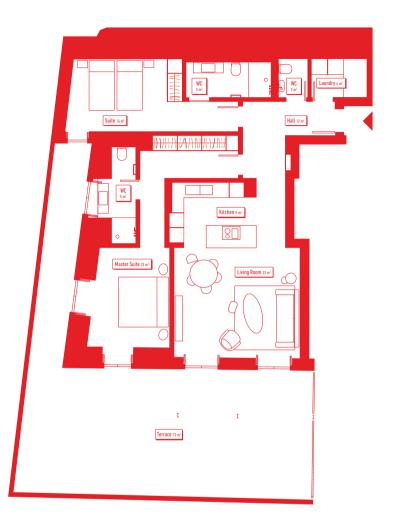

## **APARTMENT 1 • T2 • FLOOR 0**

GROSS INTERIOR AREA\* PARKING

135 m² Yes

STORAGE ROOM

72 m<sup>2</sup>

EXTERIOR GROSS AREA\*

Yes

TOTAL AREA\*

207 m<sup>2</sup>

1. Palácio de Santa Clara I

2. Palácio de Santa Clara II

3. Palácio de Santa Clara III