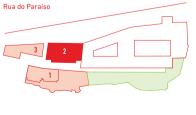

207 m<sup>2</sup>

1. Palácio de Santa Clara I

2. Palácio de Santa Clara II

3. Palácio de Santa Clara III